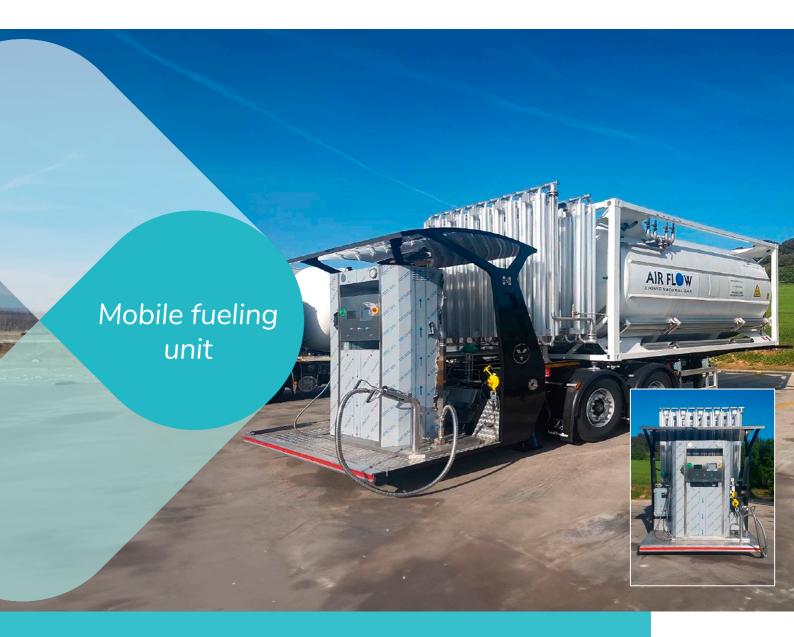

# Mobile fueling LNG station

Specially designed for new infrastructures, the mobile LNG fueling station is the perfect solution for fast deployment and easy fueling operations.

# ALL IN ONE LNG STATION

Chassis mounted, mobile

### **FULLY EQUIPPED**

20ft ISO tank, MAWP 18 bar, saturation vaporizer, MID certified dispenser, integrated control panel

#### **FUELING FEATURES**

Flow rate: 3 000 kg/hour, Filling up time: 3 – 4 minutes, LNG pressure: 8 bar of equilibrium

#### **DISPENSER FEATURES**

Magnetic card reader for validating purposes, IFS protocol for communication with payment terminal upon request