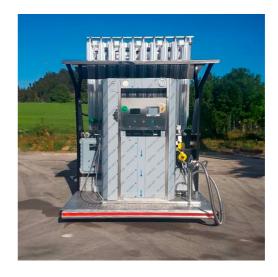

### **FULLY EQUIPPED**

20ft ISO tank, MAWP 18 bar, saturation vaporizer, MID certified dispenser, integrated control panel

#### **DISPENSER FEATURES**

Magnetic card reader for validating purposes, IFS protocol for communication with payment terminal upon request