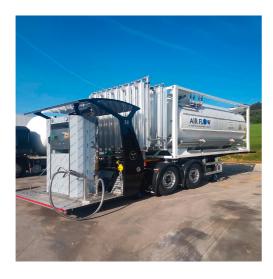

# Mobile fueling LNG station

Specially designed for new infrastructures, the mobile LNG fueling station is the perfect solution for fast deployment and easy fueling operations.

# ALL IN ONE LNG STATION

Chassis mounted, mobile

### **FULLY EQUIPPED**

20ft ISO tank, MAWP 18 bar, saturation vaporizer, MID certified dispenser, integrated control panel